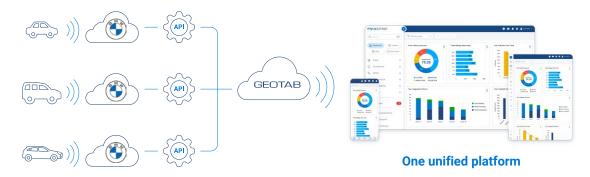

### View and manage all your BMW Group vehicle data, both EVs and ICE vehicles, on Geotab's easy-to-use fleet management platform for quicker insights and better informed decision-making.

BMW Group vehicles with factory-installed telematics hardware monitor vehicle performance, vehicle status and more. With centralized access to BMW Connected FleetData<sup>1,2</sup> via the MyGeotab platform, get the power to better analyze the vehicle data received from data points including GPS tracking, tire pressure, along with electric vehicle signals such as State of Charge (SOC), charging data, engine maintenance data and more. BMW Connected FleetData service is to be enabled for receiving vehicle status information for BMW and MINI vehicles and on MyGeotab platform.

### One open integrated platform:

EV data, including state of charge, charging status, range remaining and many more along with GPS tracking and internal combustion engine (ICE) vehicle data provide actionable insights on Geotab's open platform, MyGeotab.